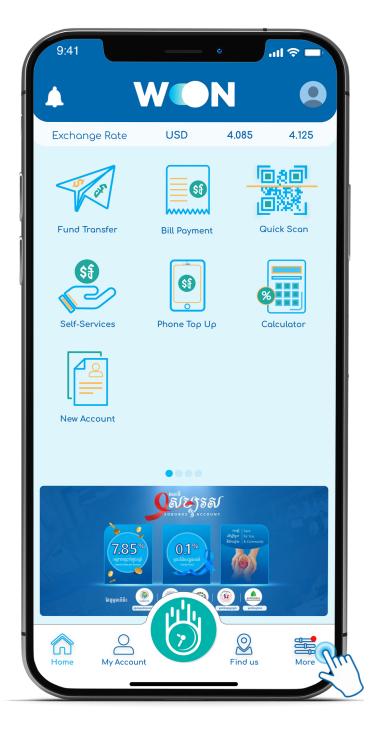

### How to change PIN

Step 1

Open Woori WON Cambodia App







### User Guide

## How to change PIN

### Step 2

#### Select "More"





<





# How to change PIN

### Step 3

Select "Change PIN"

|              | Thai Borey<br>Last Sign In DD/MMM/YYYY | V 2.0 |
|--------------|----------------------------------------|-------|
| Sec          | urity                                  |       |
| 2            | Change Username                        |       |
| ****         | Change PIN                             |       |
| ****         | Reset PIN                              |       |
| Ŵ            | One Touch to Sign In                   |       |
|              | Face Scan to Sign In                   |       |
| $\bigotimes$ |                                        |       |
| C            | Auto Sign-Out Time                     |       |
| Oth          | iers                                   |       |
| ?