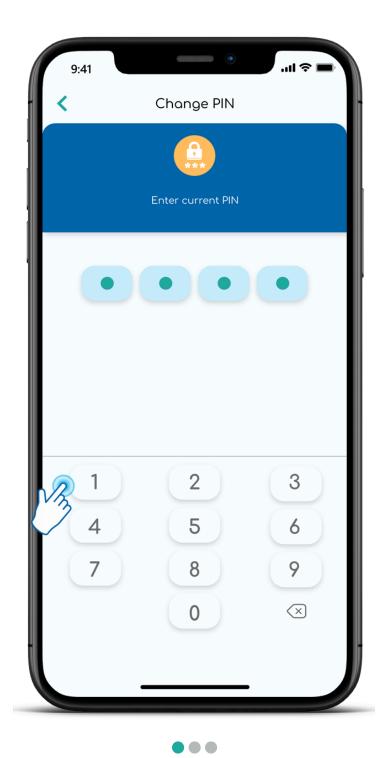

|       |
| Ŵ            | One Touch to Sign In                   |       |
|              | Face Scan to Sign In                   |       |
| $\bigotimes$ |                                        |       |
| C            | Auto Sign-Out Time                     |       |
| Oth          | iers                                   |       |
| ?            | FAQs                                   |       |
| Ê            | Terms and conditions                   |       |
|              | User Guide                             |       |
|              | Contact Us                             |       |
|              | About                                  |       |
| Home         | My Account                             | More  |





# How to change PIN

#### Step 4

Enter current PIN





### User Guide

# How to change PIN

#### Step 5

Create new PIN







# How to change PIN

### Step 6

Change PIN success