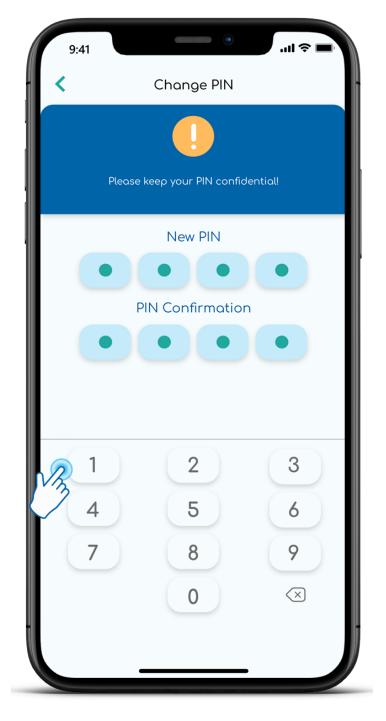

|       |
|              | Face Scan to Sign In                   |       |
| $\bigotimes$ |                                        |       |
| C            | Auto Sign-Out Time                     |       |
| Oth          | iers                                   |       |
| ?            | FAQs                                   |       |
| Ê            | Terms and conditions                   |       |
|              | User Guide                             |       |
|              | Contact Us                             |       |
|              | About                                  |       |
| Home         | My Account                             | More  |





# How to change PIN

#### Step 4

Enter current PIN





### User Guide

# How to change PIN

#### Step 5

Create new PIN







# How to change PIN

### Step 6

Change PIN success