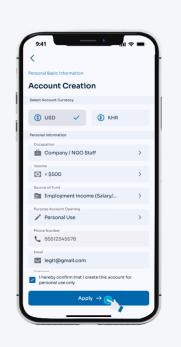

Prepared by: Digital Business Department

























Verify detail info then click continue

Remark: NID expired, old and below 18 year olds is not allowed.



#### Step 8

Please be ready

Remark: keep your phone steady and your face still.



### Step 8.1

Please be ready

Remark: keep your phone steady and your face still.



# **Step 8.2**

Please be ready

Remark: keep your phone steady and your face still.



# Step 9

Turn your face to the right





Step 10

Turn your face to the left



#### Step 11

Nod your head



### Step 12

Scan complete



# Step 13

Please wait for couple seconds



### Step 14

Input **TIN number** and click submit if you're a US Citizen. If not, click

No-I'm not a US citizen



#### Step 15

Fill in account creation form then click apply















Step 20