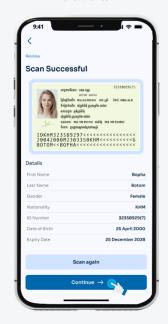

Prepared by: Digital Business Department

Verify detail info then click continue

Remark: NID expired, old and below 18 year olds is not allowed.