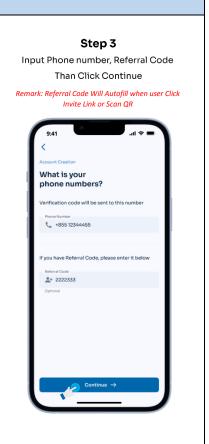

Prepared by: Digital Business Department

























Verify detail info then click continue

Remark: NID expired, old and below 18 year olds is not allowed.



#### Step 8

Please be ready

Remark: keep your phone steady and your face still.



### Step 8.1

Please be ready

Remark: keep your phone steady and your face still.



# **Step 8.2**

Please be ready

Remark: keep your phone steady and your face still.



# Step 9

Turn your face to the right





Step 10

Turn your face to the left



#### Step 11

Nod your head



### Step 12

Scan complete



# Step 13

Please wait for couple seconds



### Step 14

Input **TIN number** and click submit if you're a US Citizen. If not, click

No-I'm not a US citizen



#### Step 15

Fill in account creation form then click apply















Step 20