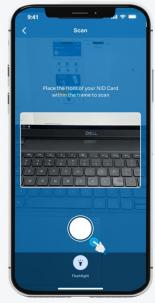

#### Step 8

Please be ready

Remark: keep your phone steady and your face still.

### Step 8.1

Please be ready

Remark: keep your phone steady and your face still.

# **Step 8.2**

Please be ready

Remark: keep your phone steady and your face still.