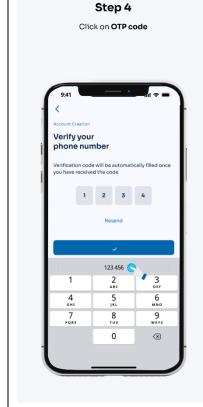

Prepared by: Digital Business Department

























Verify detail info then click continue

Remark: NID expired, old and below 18 year olds is not allowed.



#### Step 8

Please be ready

Remark: keep your phone steady and your face still.



### Step 8.1

Please be ready

Remark: keep your phone steady and your face still.



# **Step 8.2**

Please be ready

Remark: keep your phone steady and your face still.



# Step 9

Turn your face to the right





Step 10

Turn your face to the left



#### Step 11

Nod your head



### Step 12

Scan complete



# Step 13

Please wait for couple seconds



### Step 14

Input **TIN number** and click submit if you're a US Citizen. If not, click

No-I'm not a US citizen



#### Step 15

Fill in account creation form then click apply















Step 20