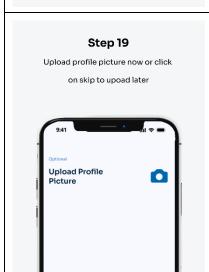

by: Digital Business Department

























Verify detail info then click continue

Remark: NID expired, old and below 18 year olds is not allowed.



#### Step 8

Please be ready

Remark: keep your phone steady and your face still.



### Step 8.1

Please be ready

Remark: keep your phone steady and your face still.



# **Step 8.2**

Please be ready

Remark: keep your phone steady and your face still.



# Step 9

Turn your face to the right





Step 10

Turn your face to the left



#### Step 11

Nod your head



### Step 12

Scan complete



# Step 13

Please wait for couple seconds



### Step 14

Input **TIN number** and click submit if you're a US Citizen. If not, click

No-I'm not a US citizen



#### Step 15

Fill in account creation form then click apply















Step 20