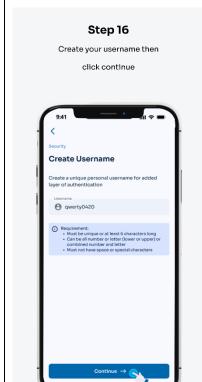

pared by: Digital Business Department

























Verify detail info then click continue

Remark: NID expired, old and below 18 year olds is not allowed.



#### Step 8

Please be ready

Remark: keep your phone steady and your face still.



### Step 8.1

Please be ready

Remark: keep your phone steady and your face still.



# **Step 8.2**

Please be ready

Remark: keep your phone steady and your face still.



# Step 9

Turn your face to the right





Step 10

Turn your face to the left



#### Step 11

Nod your head



### Step 12

Scan complete



# Step 13

Please wait for couple seconds



### Step 14

Input **TIN number** and click submit if you're a US Citizen. If not, click

No-I'm not a US citizen



#### Step 15

Fill in account creation form then click apply















Step 20