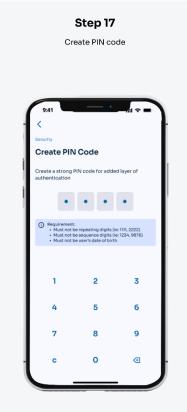

red by: Digital Business Department

























Verify detail info then click continue

Remark: NID expired, old and below 18 year olds is not allowed.



#### Step 8

Please be ready

Remark: keep your phone steady and your face still.



### Step 8.1

Please be ready

Remark: keep your phone steady and your face still.



# **Step 8.2**

Please be ready

Remark: keep your phone steady and your face still.



# Step 9

Turn your face to the right





Step 10

Turn your face to the left



#### Step 11

Nod your head



### Step 12

Scan complete



# Step 13

Please wait for couple seconds



### Step 14

Input **TIN number** and click submit if you're a US Citizen. If not, click

No-I'm not a US citizen



#### Step 15

Fill in account creation form then click apply















Step 20