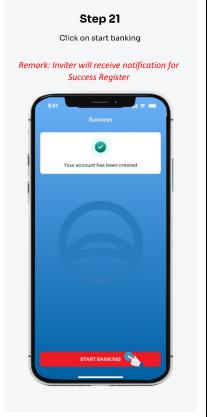

usiness Department

























Verify detail info then click continue

Remark: NID expired, old and below 18 year olds is not allowed.



#### Step 8

Please be ready

Remark: keep your phone steady and your face still.



### Step 8.1

Please be ready

Remark: keep your phone steady and your face still.



# **Step 8.2**

Please be ready

Remark: keep your phone steady and your face still.



# Step 9

Turn your face to the right





Step 10

Turn your face to the left



#### Step 11

Nod your head



### Step 12

Scan complete



# Step 13

Please wait for couple seconds



### Step 14

Input **TIN number** and click submit if you're a US Citizen. If not, click

No-I'm not a US citizen



#### Step 15

Fill in account creation form then click apply















Step 20