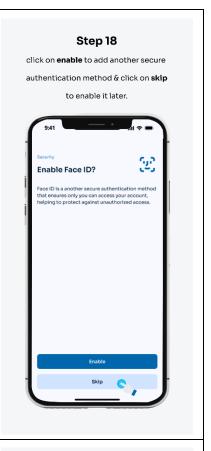

d by: Digital Business Department

























Verify detail info then click continue

Remark: NID expired, old and below 18 year olds is not allowed.



#### Step 8

Please be ready

Remark: keep your phone steady and your face still.



### Step 8.1

Please be ready

Remark: keep your phone steady and your face still.



# **Step 8.2**

Please be ready

Remark: keep your phone steady and your face still.



# Step 9

Turn your face to the right





Step 10

Turn your face to the left



#### Step 11

Nod your head



### Step 12

Scan complete



# Step 13

Please wait for couple seconds



### Step 14

Input **TIN number** and click submit if you're a US Citizen. If not, click

No-I'm not a US citizen



#### Step 15

Fill in account creation form then click apply















Step 20