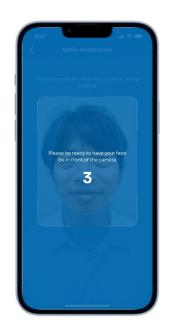

#### Step 8

Please be ready

Remark: keep your phone steady and your face still.

### Step 8.1

Please be ready

Remark: keep your phone steady and your face still.

# **Step 8.2**

Please be ready

Remark: keep your phone steady and your face still.