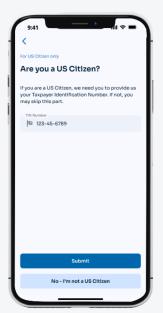

### Step 14

Input **TIN number** and click submit if you're a US Citizen. If not, click

No-I'm not a US citizen