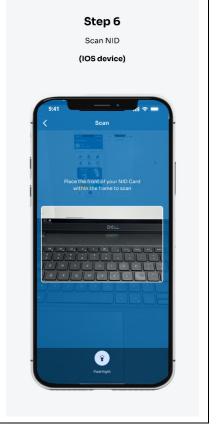

Prepared by: Digital Business Department

























Verify detail info then click continue

Remark: NID expired, old and below 18 year olds is not allowed.



#### Step 8

Please be ready

Remark: keep your phone steady and your face still.



### Step 8.1

Please be ready

Remark: keep your phone steady and your face still.



# **Step 8.2**

Please be ready

Remark: keep your phone steady and your face still.



# Step 9

Turn your face to the right





Step 10

Turn your face to the left



#### Step 11

Nod your head



### Step 12

Scan complete



# Step 13

Please wait for couple seconds



### Step 14

Input **TIN number** and click submit if you're a US Citizen. If not, click

No-I'm not a US citizen



#### Step 15

Fill in account creation form then click apply















Step 20