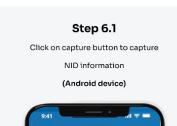

Prepared by: Digital Business Department

























Verify detail info then click continue

Remark: NID expired, old and below 18 year olds is not allowed.



#### Step 8

Please be ready

Remark: keep your phone steady and your face still.



### Step 8.1

Please be ready

Remark: keep your phone steady and your face still.



# **Step 8.2**

Please be ready

Remark: keep your phone steady and your face still.



# Step 9

Turn your face to the right





Step 10

Turn your face to the left



#### Step 11

Nod your head



### Step 12

Scan complete



# Step 13

Please wait for couple seconds



### Step 14

Input **TIN number** and click submit if you're a US Citizen. If not, click

No-I'm not a US citizen



#### Step 15

Fill in account creation form then click apply















Step 20