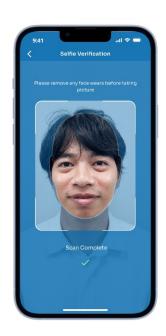

Prepared by: Digital Business Department

























Verify detail info then click continue

Remark: NID expired, old and below 18 year olds is not allowed.



#### Step 8

Please be ready

Remark: keep your phone steady and your face still.



### Step 8.1

Please be ready

Remark: keep your phone steady and your face still.



# **Step 8.2**

Please be ready

Remark: keep your phone steady and your face still.



# Step 9

Turn your face to the right





Step 10

Turn your face to the left



#### Step 11

Nod your head



### Step 12

Scan complete



# Step 13

Please wait for couple seconds



### Step 14

Input **TIN number** and click submit if you're a US Citizen. If not, click

No-I'm not a US citizen



#### Step 15

Fill in account creation form then click apply















Step 20