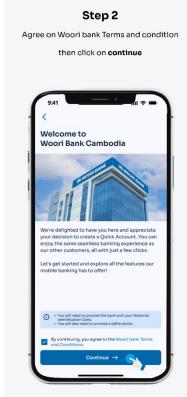

Prepared by: Digital Business Department

























Verify detail info then click continue

Remark: NID expired, old and below 18 year olds is not allowed.



#### Step 8

Please be ready

Remark: keep your phone steady and your face still.



### Step 8.1

Please be ready

Remark: keep your phone steady and your face still.



# **Step 8.2**

Please be ready

Remark: keep your phone steady and your face still.



# Step 9

Turn your face to the right





Step 10

Turn your face to the left



#### Step 11

Nod your head



### Step 12

Scan complete



# Step 13

Please wait for couple seconds



### Step 14

Input **TIN number** and click submit if you're a US Citizen. If not, click

No-I'm not a US citizen



#### Step 15

Fill in account creation form then click apply















Step 20