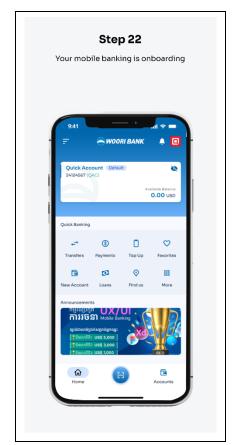

ess Department

























Verify detail info then click continue

Remark: NID expired, old and below 18 year olds is not allowed.



#### Step 8

Please be ready

Remark: keep your phone steady and your face still.



### Step 8.1

Please be ready

Remark: keep your phone steady and your face still.



# **Step 8.2**

Please be ready

Remark: keep your phone steady and your face still.



# Step 9

Turn your face to the right





Step 10

Turn your face to the left



#### Step 11

Nod your head



### Step 12

Scan complete



# Step 13

Please wait for couple seconds



### Step 14

Input **TIN number** and click submit if you're a US Citizen. If not, click

No-I'm not a US citizen



#### Step 15

Fill in account creation form then click apply















Step 20