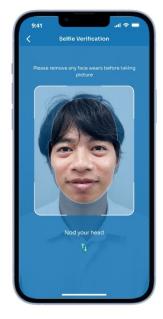

Prepared by: Digital Business Department

























Verify detail info then click continue

Remark: NID expired, old and below 18 year olds is not allowed.



#### Step 8

Please be ready

Remark: keep your phone steady and your face still.



### Step 8.1

Please be ready

Remark: keep your phone steady and your face still.



# **Step 8.2**

Please be ready

Remark: keep your phone steady and your face still.



# Step 9

Turn your face to the right





Step 10

Turn your face to the left



#### Step 11

Nod your head



### Step 12

Scan complete



# Step 13

Please wait for couple seconds



### Step 14

Input **TIN number** and click submit if you're a US Citizen. If not, click

No-I'm not a US citizen



#### Step 15

Fill in account creation form then click apply















Step 20