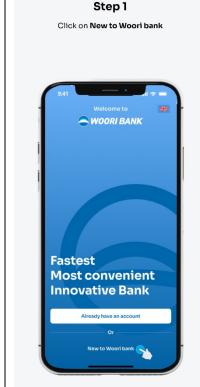

Prepared by: Digital Business Department

























Verify detail info then click continue

Remark: NID expired, old and below 18 year olds is not allowed.



#### Step 8

Please be ready

Remark: keep your phone steady and your face still.



### Step 8.1

Please be ready

Remark: keep your phone steady and your face still.



# **Step 8.2**

Please be ready

Remark: keep your phone steady and your face still.



# Step 9

Turn your face to the right





Step 10

Turn your face to the left



#### Step 11

Nod your head



### Step 12

Scan complete



# Step 13

Please wait for couple seconds



### Step 14

Input **TIN number** and click submit if you're a US Citizen. If not, click

No-I'm not a US citizen



#### Step 15

Fill in account creation form then click apply















Step 20