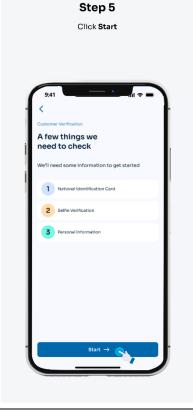

Prepared by: Digital Business Department

























Verify detail info then click continue

Remark: NID expired, old and below 18 year olds is not allowed.



#### Step 8

Please be ready

Remark: keep your phone steady and your face still.



### Step 8.1

Please be ready

Remark: keep your phone steady and your face still.



# **Step 8.2**

Please be ready

Remark: keep your phone steady and your face still.



# Step 9

Turn your face to the right





Step 10

Turn your face to the left



#### Step 11

Nod your head



### Step 12

Scan complete



# Step 13

Please wait for couple seconds



### Step 14

Input **TIN number** and click submit if you're a US Citizen. If not, click

No-I'm not a US citizen



#### Step 15

Fill in account creation form then click apply















Step 20