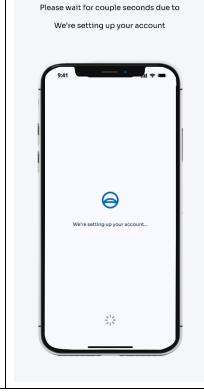

: Digital Business Department

























Verify detail info then click continue

Remark: NID expired, old and below 18 year olds is not allowed.



#### Step 8

Please be ready

Remark: keep your phone steady and your face still.



### Step 8.1

Please be ready

Remark: keep your phone steady and your face still.



# **Step 8.2**

Please be ready

Remark: keep your phone steady and your face still.



# Step 9

Turn your face to the right





Step 10

Turn your face to the left



#### Step 11

Nod your head



### Step 12

Scan complete



# Step 13

Please wait for couple seconds



### Step 14

Input **TIN number** and click submit if you're a US Citizen. If not, click

No-I'm not a US citizen



#### Step 15

Fill in account creation form then click apply















Step 20