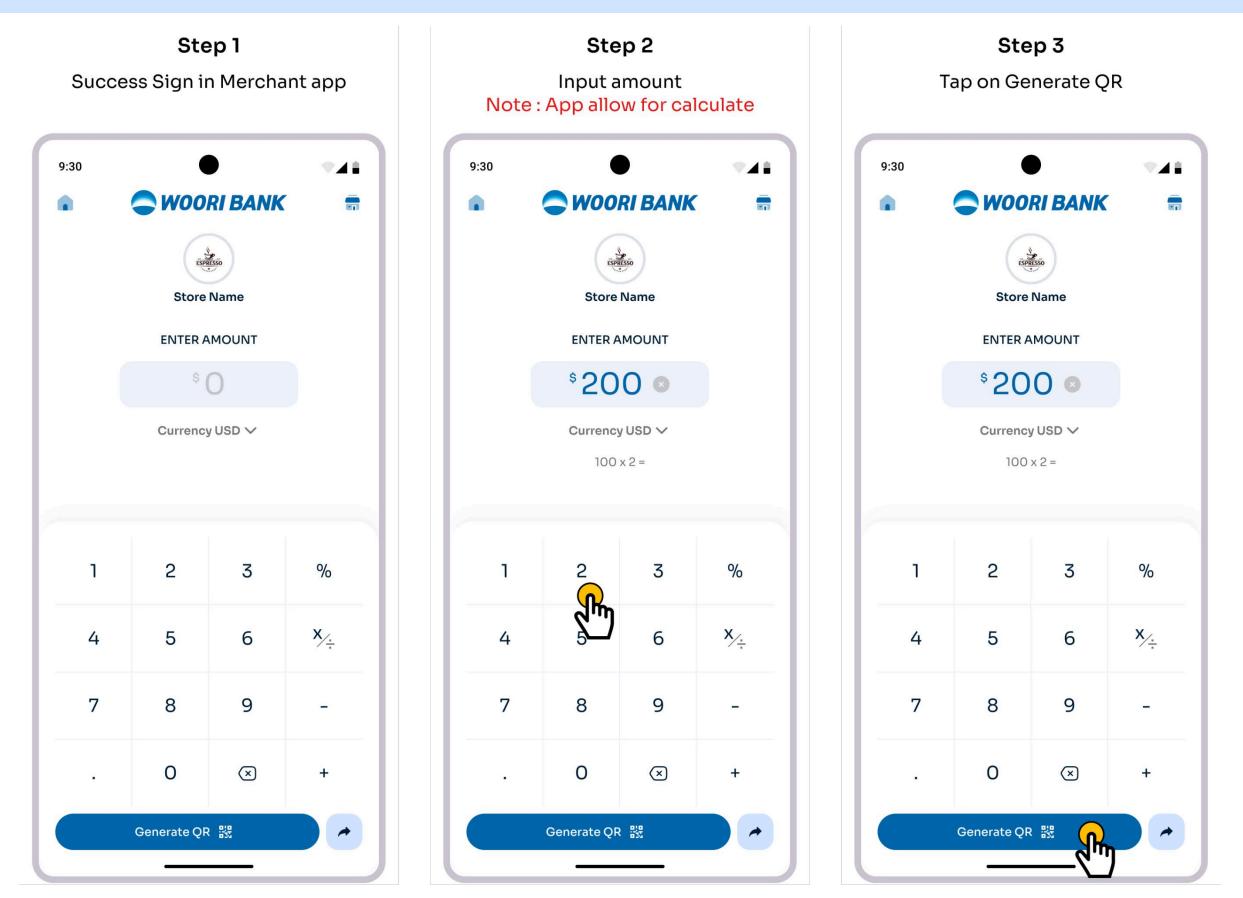

## 2. How to Generation KHQR (Dynamic)

ធនាគារ អ៊ីរី (ខេមបូឌា) ម.ព | Woori Bank (Cambodia) Plc.

🔘 អាគារលេខ ៣៩៤ មហាវិថីព្រះមុនីវង្ស សង្កាត់បឹងកេងកង១ ខណ្ឌបឹងកេងកង រាជធានីភ្នំពេញ

Building No. 398, Preah Monivong Blvd., Sangkat Boeng Keng Kang 1, Khan Boeng Keng Kang, Phnom Penh.