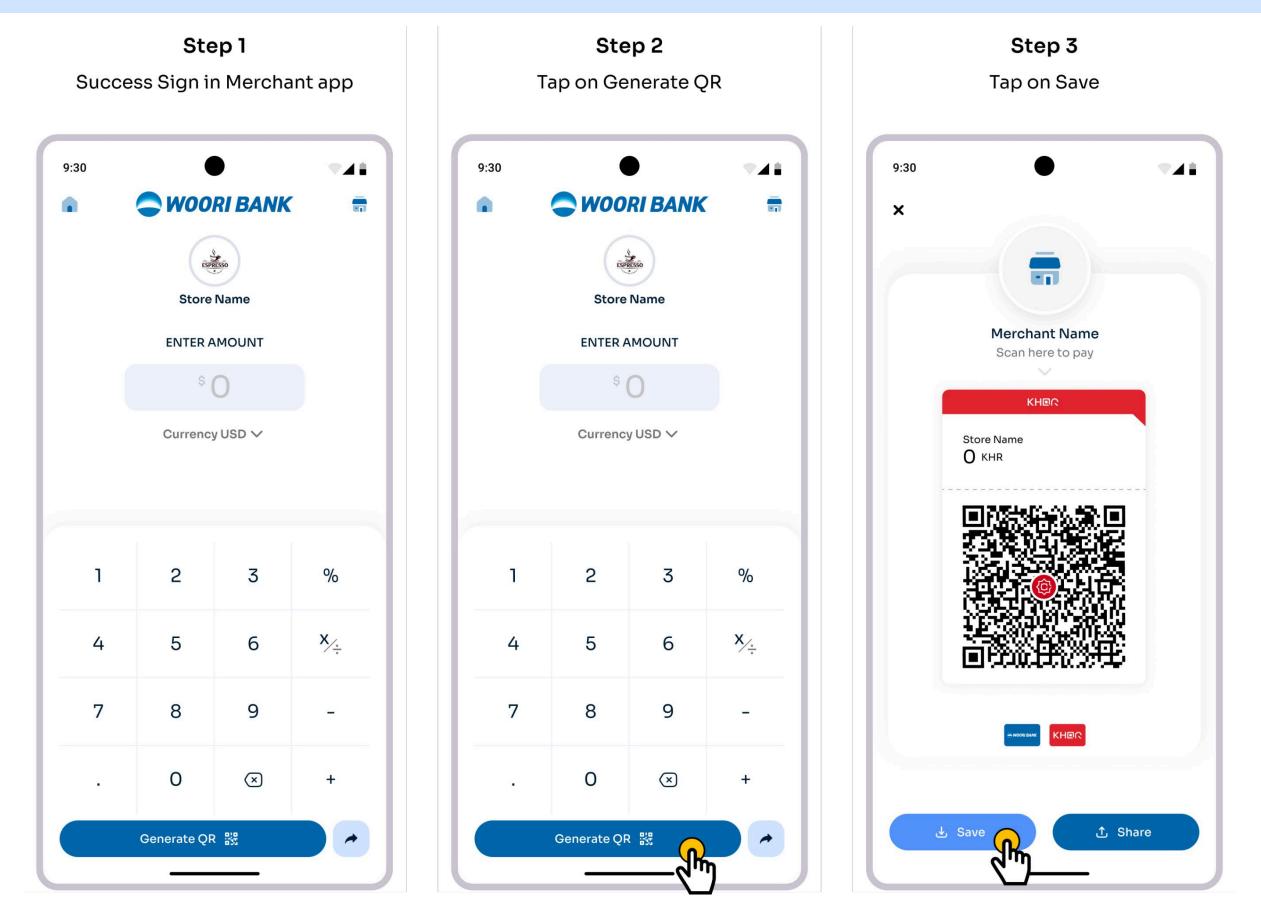

## 1. How to Generation KHQR (static)

ធនាគារ អ៊ីរី (ខេមប៊ូឌា) ម.ក | Woori Bank (Cambodia) Plc.

© អាគារលេខ ៣៩៤ មហាវិថីព្រះមុនីវង្ស សង្កាត់បឹងកេងកង១ ខណ្ឌបឹងកេងកង រាជធានីភ្នំពេញ

Building No. 398, Preah Monivong Blvd., Sangkat Boeng Keng Kang 1, Khan Boeng Keng Kang, Phnom Penh.