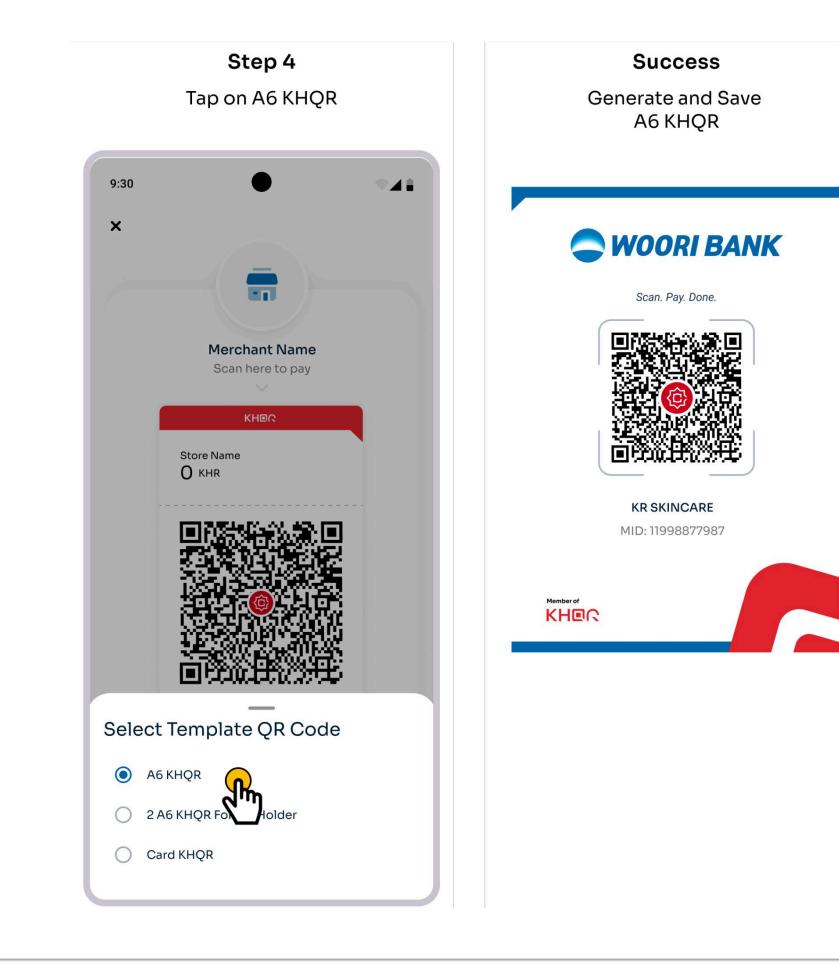

## 1. How to Generation KHQR (static)

ធនាគារ អ៊ីរី (ខេមប៊ូឌា) ម.ក | Woori Bank (Cambodia) Plc.

© អាគារលេខ ៣៩៤ មហាវិថីព្រះមុនីវង្ស សង្កាត់បឹងកេងកង១ ខណ្ឌបឹងកេងកង រាជធានីភ្នំពេញ

Building No. 398, Preah Monivong Blvd., Sangkat Boeng Keng Kang 1, Khan Boeng Keng Kang, Phnom Penh.